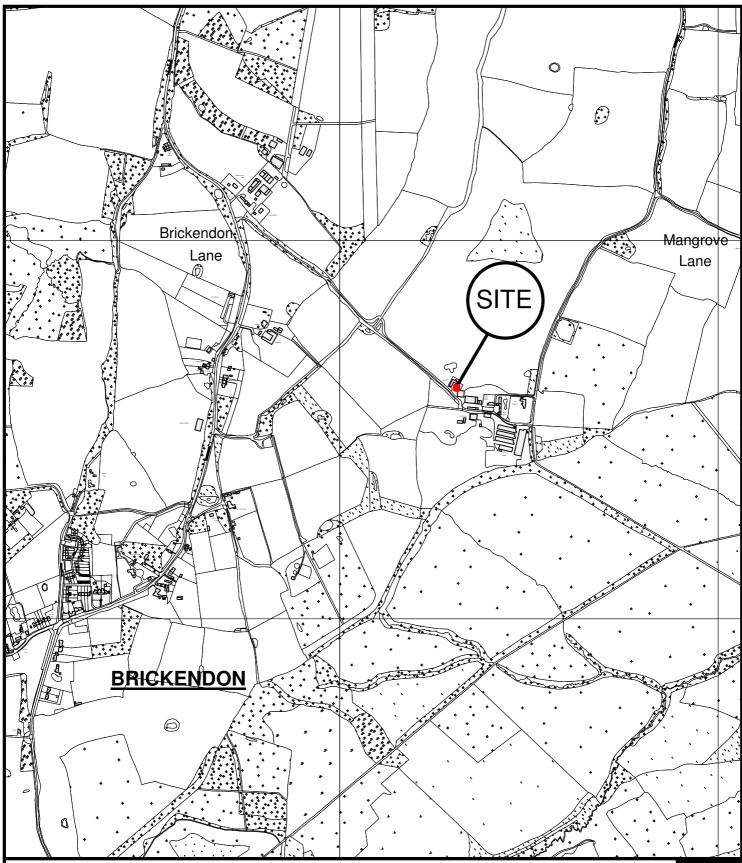

East Herts Council Wallfields Pegs Lane Hertford SG13 8EQ Tel: 01279 655261 Address: Hatch Grove, Monks Green Lane, Brickendon, SG13 8QL Reference: 3/13/1513/FO Scale: 1:10000 O.S Sheet: TL3308 Date of Print: 22 October 2013